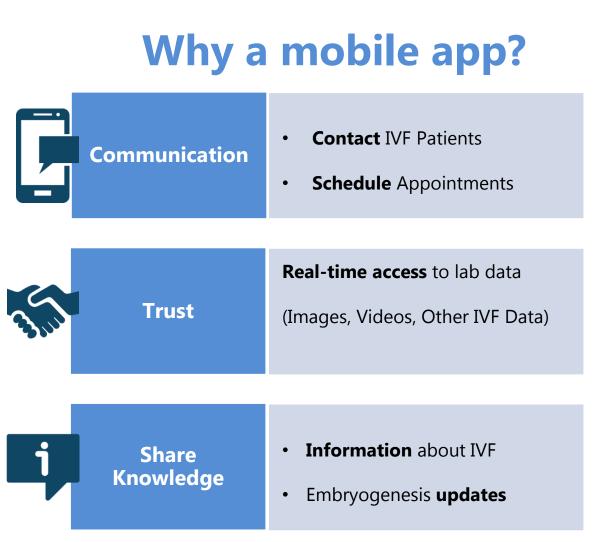

#### C GLOBO™ globopIc.com

*m-health: In mobile we trust!* 5<sup>th</sup> Infocom Mobile World- Athens | © 2015

The app can used by both registered (clients) and non-registered (informative) users

- Appointment/Examination scheduling
- Push notifications (drug therapy / appointments/ important information)
- Medical History (IVF attempts & examinations)
- View photos & videos of embryos during various developmental phases
- Save photos of embryo ultrasounds (last stages of IVF)
- Contact details & driving directions to clinic