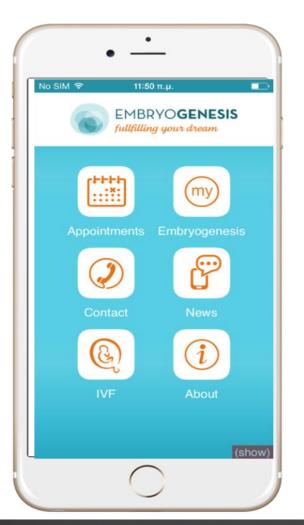

### **Embryogenesis Mobile Application**

|            | • —                                       |       |
|------------|-------------------------------------------|-------|
| <          | EMBRYOGENESIS<br>Assisted conception unit | 22% 🔳 |
|            | My Embryogenesis                          |       |
| 6          | My IVFs                                   | >     |
| <b>~</b>   | My Medical Examinations                   | >     |
| ß          | My Profile                                | >     |
| $\bowtie$  | My Messages                               | >     |
| *          | My Cryopreservation                       | >     |
| (****)<br> | My Appointements                          | >     |
|            | $\bigcirc$                                |       |

#### C GLOBO™ globopIc.com

*m-health: In mobile we trust!* 5<sup>th</sup> Infocom Mobile World- Athens | © 2015

The app can used by both registered (clients) and non-registered (informative) users

- Appointment/Examination scheduling
- Push notifications (drug therapy / appointments/ important information)
- Medical History (IVF attempts & examinations)
- View photos & videos of embryos during various developmental phases
- Save photos of embryo ultrasounds (last stages of IVF)
- Contact details & driving directions to clinic