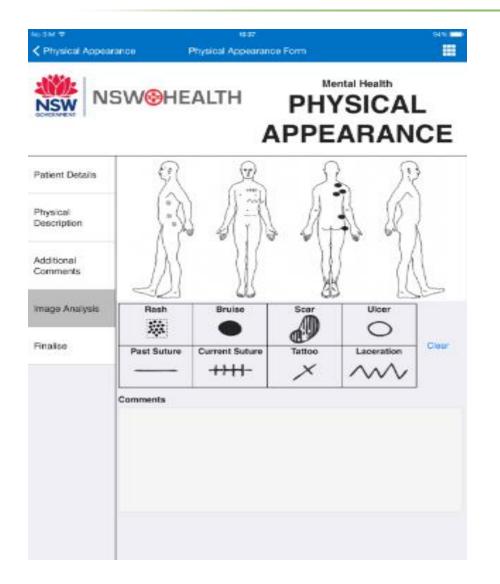

#### • *Project objectives*:

- Paper based process to digital mobile device √
- 1200 health paper based forms dispatched to some 32,000 health in-field workers across NSW  $\checkmark$
- Dispatch secure medical records to any device anywhere at anytime  $\sqrt{}$
- Full control of in-field health workers  $\sqrt{}$
- In-field productivity gains  $\sqrt{}$
- Significant improvement to medical records management  $\sqrt{}$
- Integration to legacy medical systems and applications  $\checkmark$
- Centralized repository  $\sqrt{}$

## **NSW HealthShare**

| Audience       | Medical staff                                    |
|----------------|--------------------------------------------------|
| Challenge      | Paper-based process                              |
| Solution       | Mobile forms with multi-<br>format data capture  |
| Mobile benefit | Productivity, Error-free, instant access to data |