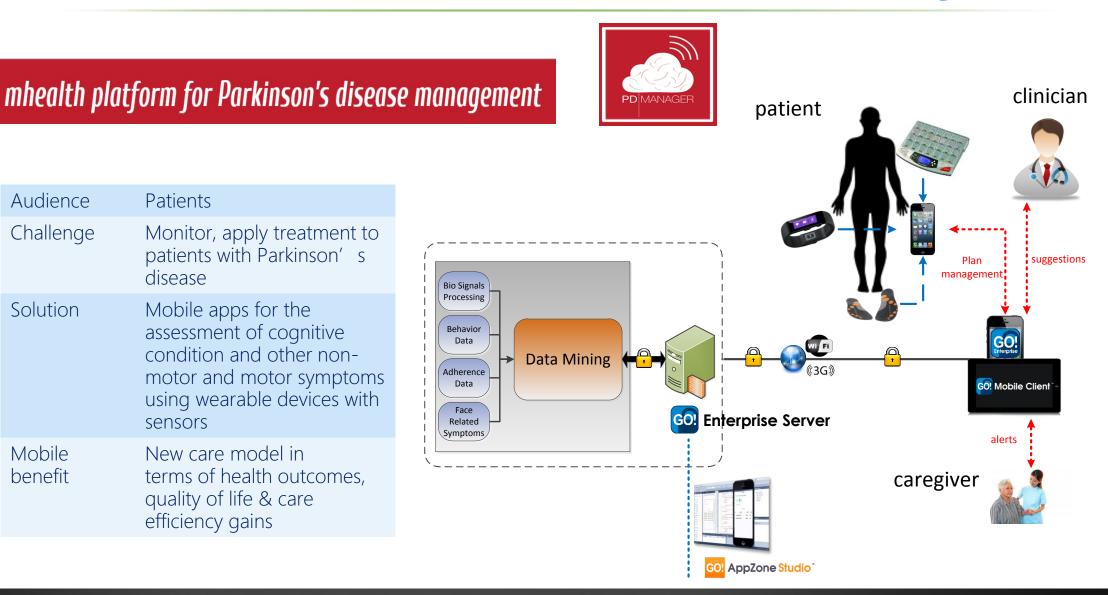

#### **PD-Manager**

*m-health: In mobile we trust!* 5<sup>th</sup> Infocom Mobile World- Athens | © 2015

**GLOBO**<sup>™</sup> globoplc.com

- Use wearable devices with sensors (insole, wristband) to monitor symptoms
- Use mobile apps for the assessment of cognitive condition mobile apps for MOCA and for other non-motor symptoms such as depression, compulsive behavior, hallucinations and delusions.
- Have sessions with psychologists/ psychiatrists, speech and language therapists, dieticians through secure video-therapy platform.
- Smart-pillbox will monitor his adherence to medication and will alert the caregiver, the wristband will inform caregivers about activity and the mobile app will monitor diet compliance
- Receive recommendations for modifications in medication, diet, activity, physiotherapy etc. sent to him by the respective member of the MDT.
- Been educated about how to cope with daily tasks and activities (occupational therapy) and manage speech, language and communication problems as well as eating, swallowing and drooling problems (speech and language therapy).

**Patients** 

- Be alerted when the patient is in danger. Get feedback about the symptoms and will help the patient monitor these symptoms in severe cases.
- Help the patient do the MOCA test and any other questionnaires.
- Have access to psychologists/ psychiatrists and other therapists through a secure video-therapy platform.
- Monitor the patient's adherence to: medication (smart pillbox); suggested activity plan (wristband) and diet (mobile app)
- Receive recommendations for modifications in medication, diet, activity, physiotherapy etc.
- Have access to objective, continuous, real-time, longitudinal data monitoring for diagnostic accuracy. The data, automatically generated by the monitoring devices
- Provided with decision-support for complex symptomologies and will receive suggestions, mainly for medication, from the decision support module that will then process and send the revised management plan to the patient and his caregiver.
- Coordinate the MDT and collaborate with them in order to optimize the management plan.

**Medical Staff** 