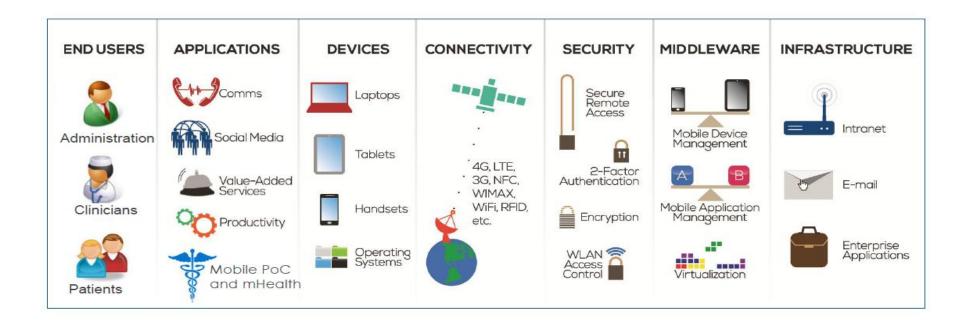

# The Enterprise Mobile Ecosystem for Healthcare: much more than a Gadget

© IDC Visit us at IDC.com and follow us on Twitter: @IDC

5